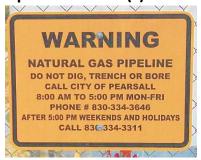

City of Pearsall 215 S Ash St. Pearsall, Texas 78061

Non-Emergency Phone(s): 830-334-3676 or 830-334-3646

Web Site: www.cityofpearsall.org

## **Pipeline Marker(s)**



**EMERGENCY NUMBER(S): 830-334-3311** 

## **About City of Pearsall**

The City of Pearsall owns and operates a natural gas distribution system that provides gas service to over 985 customers located within the city. The natural gas division provides safe, clean, and efficient natural gas through 52 miles of gas mains within the City of Pearsall.

## **Products Transported and Counties Involved**

| Product     | Description                                                                                                           | Health and Fire Hazards                                                                                                                                                                            | Counties<br>Involved |
|-------------|--------------------------